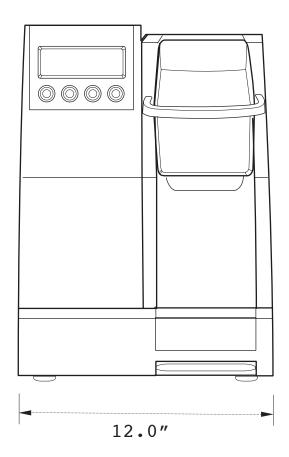

### **Specifications**

MODEL: Keurig K3000SE

COLOR: Stainless Steel / Black

**OIMENSIONS:** 18.0"(d) x 12.0"(w) x 17.4"(h)

**PREW SIZES:** 4 oz., 6 oz., 8 oz., 10 oz., 12 oz.

PLUG TYPE: 2-Wire Plus Ground

**Z** AMPS: 15