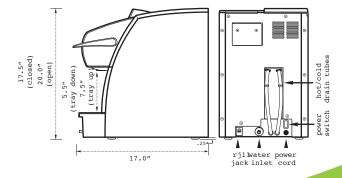

### **Specifications**

MODEL: Keurig K3000SE

COLOR: Stainless Steel / Black

**OIMENSIONS:** 18.0"(d) x 12.0"(w) x 17.4"(h)

**PREW SIZES:** 4 oz., 6 oz., 8 oz., 10 oz., 12 oz.

PLUG TYPE: 2-Wire Plus Ground

**Z** AMPS: 15