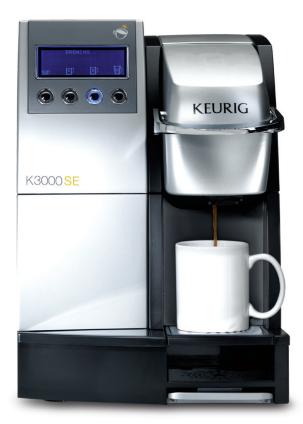

## **Keurig® K3000SE Commercial Brewing System** (Large Office Brewer)

Ideal for offices with 30 or more employees.

### **Why We Recommend This Brewer**

With Keurig®, it's always a fresh cup. The K3000SE brews a perfect cup of coffee, tea, hot cocoa or iced beverage in under one minute at the touch of a button. This brewer has an LCD Interface that provides step-by-step brewing instructions in English, Spanish and French and a choice of four cup sizes. The drip tray flips up to accommodate travel mugs and the K-Cup® portion packs are automatically ejected after each brew.

#### **FEATURES**

- Foolproof LCD Interface walks you through the brewing process in easy-to-follow steps.
- Commercial Grade ensures built to commercial specifications and UL-Listed for commercial use.
- Satisfy Every Taste with your choice of 5 brew sizes; 4 oz., 6 oz., 8 oz., 10 oz., and 12 oz.
- Flipable Drip Tray is designed to accommodate large-capasity travel mugs. It's easy to clean and is dishwasher safe.
- NSF CERTIFIED means this brewer has passed extensive testing and analysis of the National Sanitation Foundation.
- Brew Time & Brew Volume is fast and fixed. 4, 6, 8, 10, or 12 ounces of freshly brewed coffee in under one minute at the touch of a button.
- Auto-Ejects and drops into a convenient K-Cup pack storage bin for later disposal after each brew. The brewer will also alert you when the bin is full.