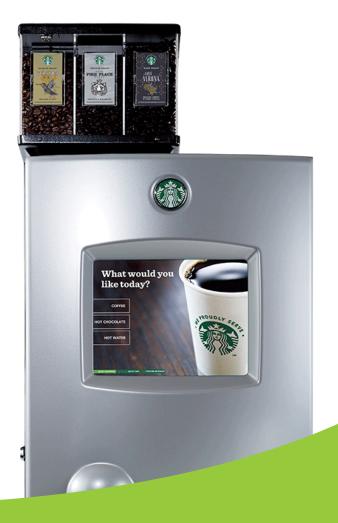

## **FEATURES**

2

New Digital Interface technology is an e asy-to-use interactive experience.

 3-Bean Hopper allows for more variety so everyone can find a coffee they love.

**Choice** - Brew by the cup or by the carafee to reduce waste and cost by brewing exactly what's needed.

Waste Bin has a large capasity and saves time with no service disruptions.

2

Fresh ground and brewed whole bean Starbucks<sup>®</sup> coffee provides the distinctive flavor coffee drinkers love

**Brew Time** - from whole bean to fresh-brewed in less than a minute.

**Plumed and Filtered** water lines let you enjoy continuous service without refilling a water tank.

corporate essentials