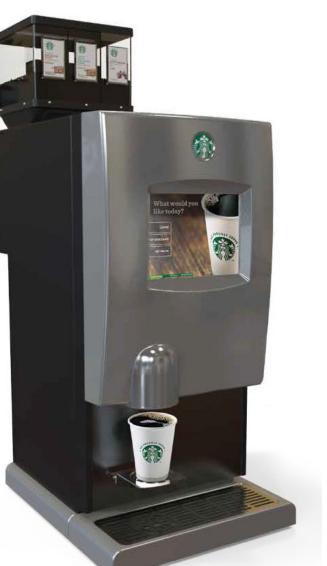

Starbucks Interactive Cup<sup>®</sup> Digital Brewer (Large Office Brewer)

Ideal for offices with 30 or more employees.

## Why We Recommend This Brewer

The new Starbucks Interactive Cup<sup>®</sup> Digital Brewer allows you to offer up to three different kinds of coffee at once through a digital touch screen. It's a sleek new way to ensure everyone is getting an exciting and rewarding coffee experience.

## **Specifications**

- MODEL: Starbucks Interactive Cup<sup>®</sup>
- COLOR: Stainless Steel
- C DIMENSIONS: 22.5"(d) x 16"(w) x 42"(h)
- C BREW SIZES: 8, 12 and 16 oz
- WATER: Dedicated Plumbed.
- **C** AMPS: 12
- C WEIGHT: 124 Pounds
- CORD ATTACHED: Yes
- C OFFICE SIZE: 30+ Employees